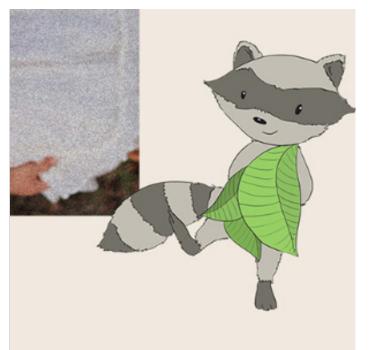

The imagery is also slightly muted but shows 'bigger moments' e.g. scoring a goal. I have also included the concept of hand-drawn 'scribbles' on the images to exaggerate each moment.

If there was a mascot in this brand identity, they would be hand drawn and might be a notoriously British animal eg a fox or badger.