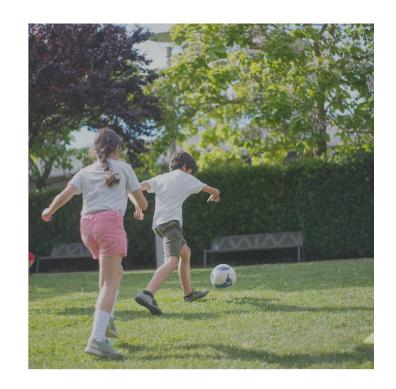

The imagery is also slightly muted but shows 'bigger moments' e.g. scoring a goal. I have also included the concept of hand-drawn 'scribbles' on the images to exaggerate each moment.

If there was a mascot in this brand identity, they would be hand drawn and might be a notoriously British animal eg a fox or badger.