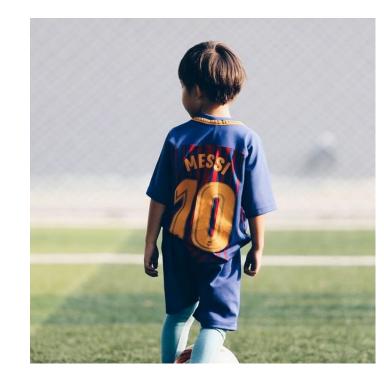

The imagery is also slightly muted but shows 'bigger moments' e.g. scoring a goal. I have also included the concept of hand-drawn 'scribbles' on the images to exaggerate each moment.

If there was a mascot in this brand identity, they would be hand drawn and might be a notoriously British animal eg a fox or badger.