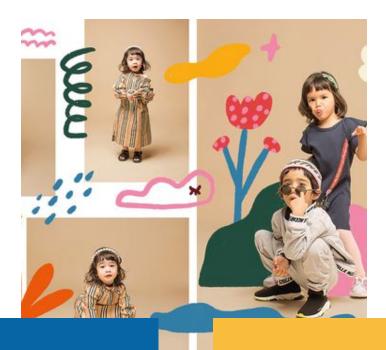

## Mood board A

Creative Direction

This brand identity includes primary colours but in a muted tone. This identity is more childlike and organic - suitable for the younger target audience.

The typography would include these main primary colours of the brand and be bold and clear but also have a youthful nature.

The imagery is also slightly muted but shows 'bigger moments' e.g. scoring a goal. I have also included the concept of hand-drawn 'scribbles' on the images to exaggerate each moment.

If there was a mascot in this brand identity, they would be hand drawn and might be a notoriously British animal eg a fox or badger.

MODERN

MELLOW

HAND-DRAWN

ORGANIC

PLAYFUL